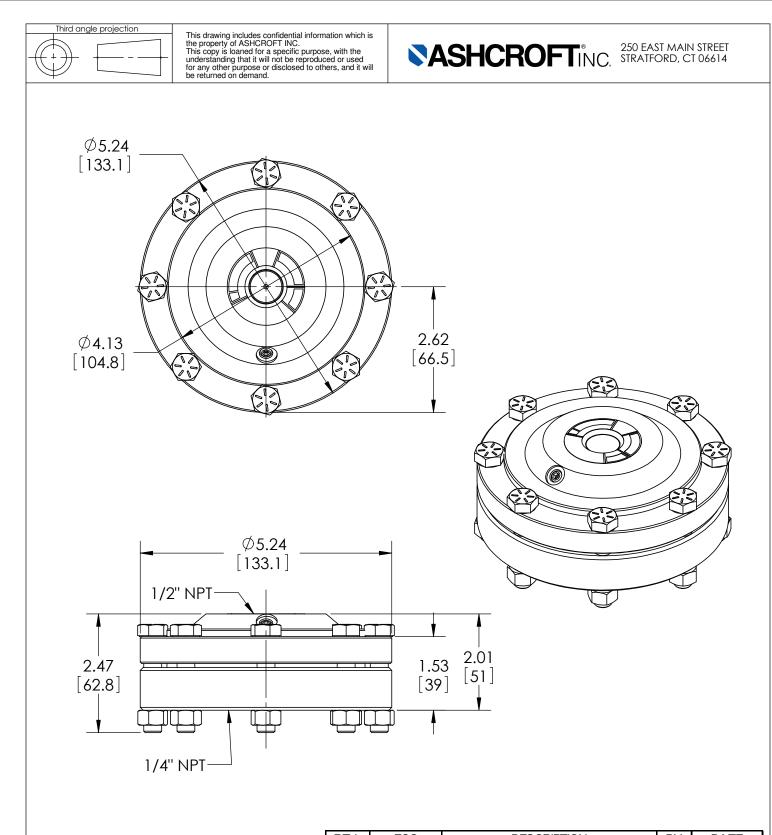

|                                  | RE MILLIMETERS | REV. | ECO                                            | DESCF        | RIPTION       | BY  | DATE      |
|----------------------------------|----------------|------|------------------------------------------------|--------------|---------------|-----|-----------|
|                                  |                | Α    | 0005001                                        | RELEASED G   | ENERAL DIMS.  | MJS | 7/30/2010 |
| This print certified correct for |                |      | General Dimensions                             |              |               |     |           |
| Customer's Name                  |                |      | TYPE: 740                                      |              |               |     |           |
|                                  |                |      | PROCESS CONN: 1/4" - INSTRUMENT CONN: 1/2" NPT |              |               |     |           |
|                                  |                |      | LOW PRESSURE THREADED DIAPHRAGM SEAL           |              |               |     |           |
| Customer's Order No.             |                | [    | Drawn MJS                                      | Date 7/30/10 | Date of Issue |     |           |
| Ashcroft Order No.               |                |      | Checked                                        | Date         | SHEET-1       |     | Rev.      |
| Certified by                     | Date           | /    | Approved                                       | Date         | 70A343        | 86  | A         |